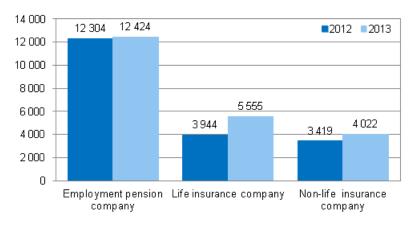

#### Insurance companies' investments 31 December 2013, EUR million

Income from insurance activities are primarily comprised of insurance premiums, net income from investment activities and other income. Premium income amounted by EUR 22 billion in 2013.

In 2013, life insurance companies increased their premium income by 41 per cent, the growth for non-life insurance companies was 18 per cent, and the increase for employment pension companies was nearly one per cent, while the premium income remained at EUR 12 billion.