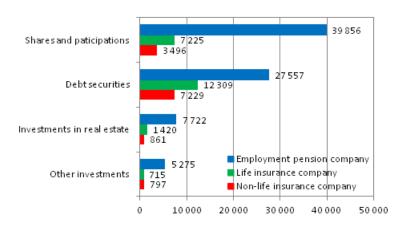

# The value of insurance companies' investments stood at EUR 114.5 billion at the end of 2013

The balance sheet value of investments amounted to EUR 114.5 billion at the end of 2013 and the share of employment pension companies was 70 per cent. The balance sheet value of investments grew by nearly six per cent from the previous year. These data derive from Statistics Finland's statistics on insurance activities. The chart below shows the distribution of investments by item.

#### Insurance companies' investments 31 December 2013, EUR million

Income from insurance activities are primarily comprised of insurance premiums, net income from investment activities and other income. Premium income amounted by EUR 22 billion in 2013.