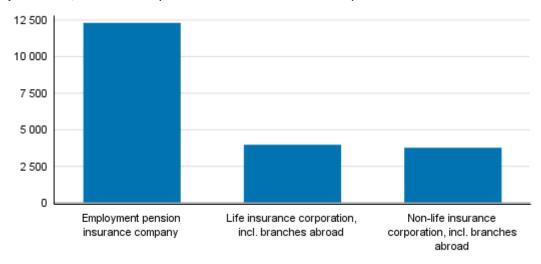

## Appendix figure 1. Distribution of insurance companies' insurance premiums, EUR million (Corrected on 30 October 2018)

Suomen virallinen tilasto Finlands officiella statistik Official Statistics of Finland