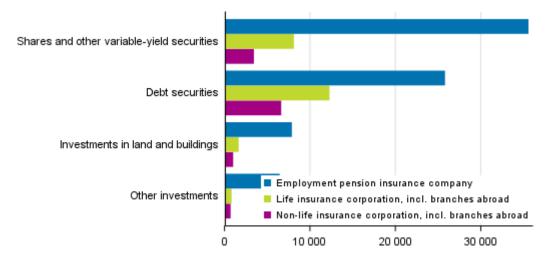

The largest investment activity items in insurance activities are shares and equity, as well as financial market instruments, e.g. bonds. Other investment objects include real estate investments and loans. The balance sheet value of investment activities amounted to EUR 109.1 billion at the end of 2012 and the share of employment pension companies was 69 per cent. The chart below shows the distribution of investments by item.

## Insurance companies' investments 31 December 2012, EUR million (Corrected on 30 October 2018)

Income from insurance activities are primarily comprised of insurance premiums, net income from investment activities and other income. The insurance premiums amounted to nearly EUR 20 billion in 2012, a majority of which was generated in employment pension insurance, good EUR 12 billion.