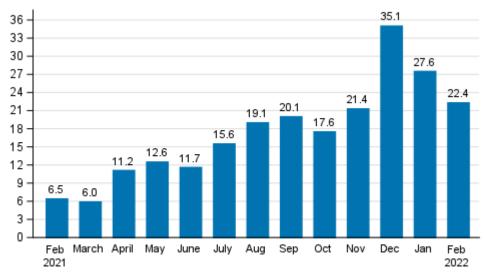

### Preliminary data: Turnover in industry grew in February

According to Statistics Finland's preliminary data, the working day adjusted turnover in industry grew by 22.4 per cent in February 2022 compared with February 2021.

## Annual change in working day adjusted turnover in manufacturing (BCD), % (TOL 2008)

Source: Statistics Finland

#### Appendix table 1. Annual change in working day adjusted turnover in manufacturing, % (TOL 2008)

|                                                                       | Year-on-yea | r change by | Year-on-year change in the latest month, % 1) |             |         |
|-----------------------------------------------------------------------|-------------|-------------|-----------------------------------------------|-------------|---------|
|                                                                       | 03-05/2021  | 06-08/2021  | 09-11/2021                                    | 12/21-02/22 | 02/2022 |
| B-D Total industry excl. Water supply; sewerage, waste management and |             |             |                                               |             |         |
| remediatio                                                            | 9.8         | 15.4        | 19.7                                          | 28.7        | 22.4    |