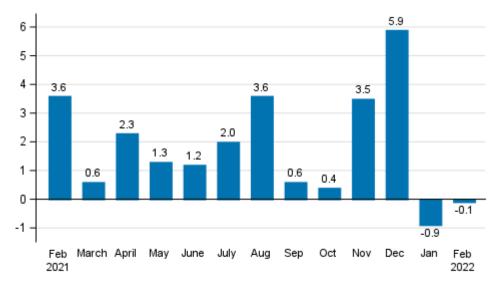

#### Turnover decreased compared with the previous month

According to the preliminary data, the seasonally adjusted turnover in industry decreased in February 2022 by 0.1 per cent compared to January. In January, seasonally adjusted turnover decreased by 0.9 per cent, while in December, turnover was 5.9 per cent higher than in the month before.

## Change in seasonally adjusted turnover from the previous month in manufacturing, % (TOL 2008)

Source: Statistics Finland

The index of turnover in industry describes enterprises whose main industry is manufacturing. The calculation of the indices is based on the Tax Administration's self-assessed tax data which are supplemented with data obtained with Statistics Finland's sales inquiry. The monthly turnovers of manufacturing enterprises can vary considerably, especially in the metal industries. The variation is mainly due to invoicing practices. The final invoice for major machinery deliveries and projects may be recorded in the sales of one month, even if the delivery had required the work of several months or years.