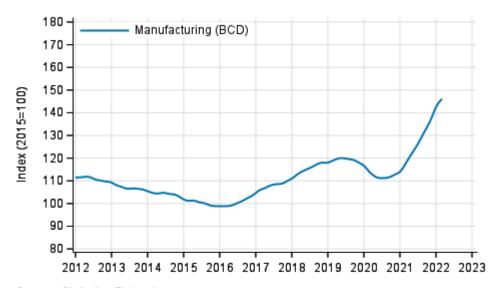

## Appendix figures

Appendix figure 1. Turnover of manufacturing (BCD), trend series

Source: Statistics Finland