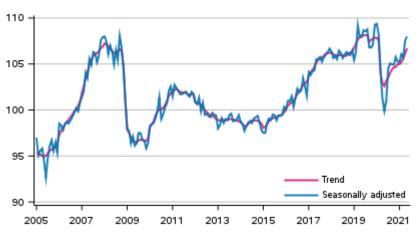

# Volume of total output 2005 to 2021, trend and seasonally adjusted series

The series of the Trend Indicator of Output are seasonally adjusted with the Tramo/Seats method. The latest observations of the series adjusted for seasonal and random variation (seasonally adjusted and trend series) become revised with new observations in seasonal adjustment methods. Revisions especially at turning points of economic trends may be significant, which should be taken into consideration when using seasonally adjusted and trend data.

Working day adjusted change of total output from previous year's corresponding month, %

Working day adjusted primary production grew by around seven per cent. Secondary production increased by five cent and services by around 11 per cent from May 2020.

Primary production refers to agriculture, hunting, forestry and fishing. Secondary production includes manufacturing and construction. Services comprise trade, hotel and restaurant activities, transport and business activities, as well as real estate, renting and research services, financial intermediation and insurance, and public services.