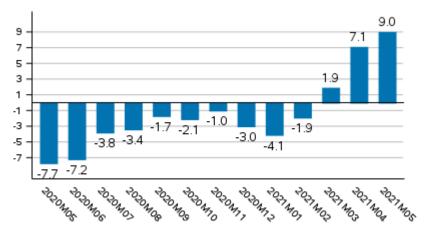

#### Revision of annual volume change, %

|                                                       |                                            | 2020M09 | 2020M10 | 2020M11 | 2020M12 | 2021M01 | 2021M02 | 2021M03 | 2021M04 |
|-------------------------------------------------------|--------------------------------------------|---------|---------|---------|---------|---------|---------|---------|---------|
| Seasonally<br>adjusted<br>month-on-month<br>change, % | 1. release                                 | -0,8    | 0,2     | 0,6     | -0,8    | 1,0     | 0,3     | -0,6    | 1,9     |
|                                                       | Previous release                           | -0,1    | 0,4     | 0,8     | -1,0    | 0,8     | -0,1    | -0,7    | 1,9     |
|                                                       | Latest release                             | -0,1    | -0,1    | 0,8     | -0,4    | -0,1    | 0,8     | -0,3    | 1,7     |
|                                                       | Revision, %-points<br>(latest minus first) | 0,7     | -0,3    | 0,2     | 0,4     | -1,1    | 0,5     | 0,3     | -0,2    |
| Working day<br>adjusted<br>year-on-year<br>change, %  | 1. release                                 | -3,2    | -1,9    | -0,4    | -1,8    | -3,7    | -0,6    | 1,1     | 6,4     |
|                                                       | Previous release                           | -1,9    | -0,9    | 0,2     | -3,2    | -1,1    | -1,4    | 0,1     | 6,4     |
|                                                       | Latest release                             | -1,7    | -2,1    | -1,0    | -3,0    | -4,1    | -1,9    | 1,9     | 7,1     |
|                                                       | Revision, %-points<br>(latest minus first) | 1,5     | -0,2    | -0,6    | -1,2    | -0,4    | -1,3    | 0,8     | 0,7     |

#### Average revision starting from 2014M05, %-points

|                                           | Average revision (absolute values) | Average revision |
|-------------------------------------------|------------------------------------|------------------|
| Seasonally adjusted month-on-month change | 0,7                                | 0,3              |
| Working day adjusted year-on-year change  | 1,4                                | 0,2              |