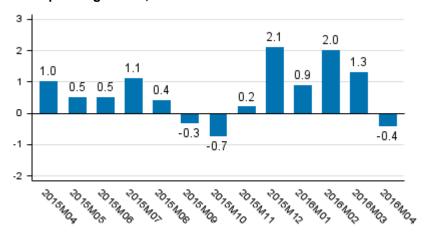

# Working day adjusted change of total output from previous year's corresponding month, %

Working day adjusted primary production remained on level with the previous year. Secondary production increased by nearly one per cent and services declined by close on one per cent from April 2015.

Primary production refers to agriculture, hunting, forestry and fishing. Secondary production includes manufacturing and construction. Services comprise trade, hotel and restaurant activities, transport and business activities, as well as real estate, renting and research services, financial intermediation and insurance, and public services.