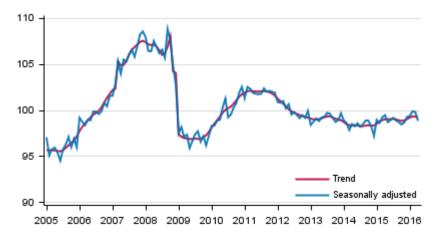

## Volume of total output 2005 to 2016, trend and seasonally adjusted series

The series of the Trend Indicator of Output are seasonally adjusted with the Tramo/Seats method. The latest observations of the series adjusted for seasonal and random variation (seasonally adjusted and trend series) become revised with new observations in seasonal adjustment methods. Revisions especially at turning points of economic trends may be significant, which should be taken into consideration when using seasonally adjusted and trend data.