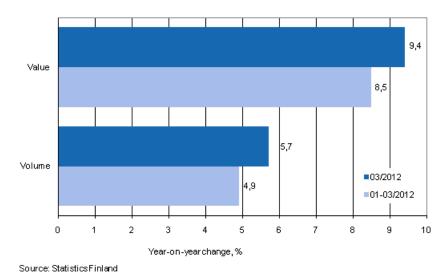

# Retail trade flash estimate: sales grew by 9.4 per cent in March

According to Statistics Finland's retail trade flash estimate, retail trade sales increased by 9.4 per cent in March 2012 from March 2011. Over the same time period, the volume of sales grew by 5.7 per cent.

# Development of value and volume of retail trade sales, March 2012, % (TOL 2008)

The retail trade flash estimate is based on a sample covering, on the average, 50 per cent of retail trade turnover. Data on trade sales by industry will next be released on 14 May 2012.

#### Appendix table 1. Development of value and volume of retail trade sales, March 2012, (TOL2008)

|        | Index   | Year-on-year change in the latest month, $\%^{1)}$ | Cumulative year-on-year change, %1) |
|--------|---------|----------------------------------------------------|-------------------------------------|
|        | 03/2012 | 03/2012                                            | 01-03/2012                          |
| Value  | 128,9   | 9,4                                                | 8,5                                 |
| Volume | 112,5   | 5,7                                                | 4,9                                 |