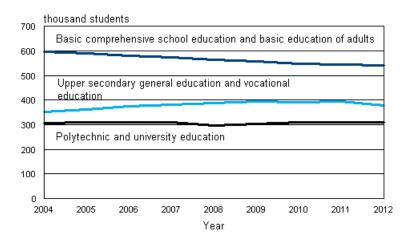

Students in education leading to a qualification or degree 2004–2012 (2012 preliminary data)

In 2011 the number of new students totalled 271,000 and that of attainers of qualifications or degrees 218,000. A total of 52 per cent of new students and 54 per cent of attainers of qualifications or degrees were women.

# Students in education leading to a qualification or degree number 1.23 million

The total number of students in education leading to a qualification or degree was 1.23 million in 2012. Preliminary data on 2012 indicate that the number of students decreased by one percentage point in comparison with the previous year unchanged in comparison with the previous year. The number of students decreased in upper secondary general school and vocational education, but increased in comprehensive school, polytechnic and university education. These data derive from the education statistics compiled by Statistics Finland.