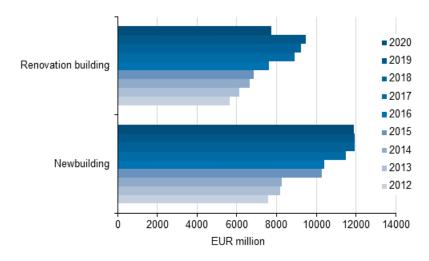

#### Renovation building and newbuilding projects 2012 — 2020

## Share of renovation building diminished in medium-size enterprises

The share of renovation building of all building construction projects fell to 39 per cent. In medium-size enterprises with 10 to 59 employees, the share of renovation building decreased by ten percentage points from the year before. The value of renovation building was EUR 7.7 billion and that of newbuilding EUR 11.9 billion. The growth in the euro-dominated value of renovation building fell in both building construction and specialised construction.

### Appendix table 1. Projects of building construction enterprises by industry 2012 – 2020, EUR million

|                     |                                     | 2012   | 2013   | 2014   | 2015   | 2016   | 2017   | 2018   | 2019   | 2020   |
|---------------------|-------------------------------------|--------|--------|--------|--------|--------|--------|--------|--------|--------|
| Newbuilding         | Construction of buildings           | 5,286  | 5,826  | 6,212  | 6,930  | 7,318  | 7,369  | 8,338  | 8,149  | 7,974  |
|                     | Specialised construction activities | 2,285  | 2,349  | 2,037  | 3,368  | 3,068  | 4,132  | 3,615  | 3,781  | 3,914  |
|                     | Total                               | 7,571  | 8,175  | 8,249  | 10,299 | 10,385 | 11,500 | 11,953 | 11,929 | 11,888 |
| Renovation building | Construction of buildings           | 2,580  | 2,877  | 2,754  | 2,824  | 3,561  | 4,227  | 4,491  | 3,853  | 3,646  |
|                     | Specialised construction activities | 3,038  | 3,247  | 3,881  | 4,024  | 4,070  | 4,659  | 4,759  | 5,634  | 4,072  |
|                     | Total                               | 5,618  | 6,125  | 6,636  | 6,848  | 7,631  | 8,887  | 9,249  | 9,487  | 7,718  |
| Total               | Construction of buildings           | 7,866  | 8,703  | 8,966  | 9,754  | 10,879 | 11,596 | 12,828 | 12,002 | 11,620 |
|                     | Specialised construction activities | 5,323  | 5,596  | 5,918  | 7,392  | 7,138  | 8,791  | 8,374  | 9,415  | 7,986  |
|                     | Total                               | 13,189 | 14,300 | 14,884 | 17,147 | 18,017 | 20,387 | 21,202 | 21,417 | 19,606 |