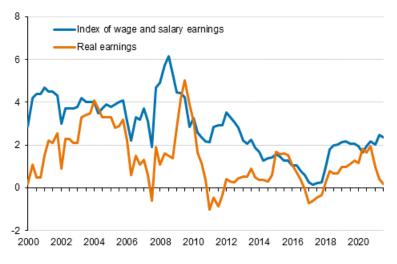

# Wage and salary earners' earnings for regular working hours rose by 2.4 percent in July-September

According to Statistics Finland's preliminary data, the index of wage and salary earnings, which measures the rise in the nominal earnings of full-time wage and salary earners, rose by 2.4 per cent in July to September 2021 when compared with the respective period in 2020. Real earnings rose by 0.2 per cent compared to the third quarter of the previous year. Due to the accelerated rise in consumer prices, the growth in real earnings has slowed down in 2021.

### Index of wage and salary earnings and real earnings 2000/1 to 2021/3, annual change percentage

According to Statistics Finland's preliminary data, the nominal earnings of full-time wage and salary earners rose from July to September 2020 to the corresponding period in 2021 by 2.3 per cent in the private sector, by 2.7 per cent in the central government sector and by 2.5 per cent in the local government sector.