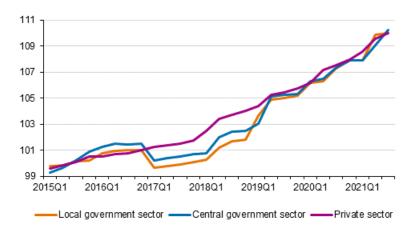

The figure examines the development of the index of wage and salary earnings in 2015 to 2021. The examination includes the local government sector, central government sector and private sector, and ends in the latest published quarter, that is, the third quarter of 2021.

#### Index of wage and salary earnings 2015=100

Local government sector wages and salaries were raised by a general increase and a local item in April 2021. For this reason the index of wage and salary earnings in the local government sector started to rise clearly in the second quarter of 2021, and the rise evened out at the onset of the third quarter. In central government, the local item was paid in May and the general increase in June. The rise in the index of wage and salary earnings in central government was divided more evenly between the second and third quarters of 2021 because contractual pay increases were paid in the later months of the second quarter.

In the private sector, contractual pay increases have been scheduled for all quarters of the current year, which is visible as a steady rise in the index of wage and salary earnings in the private sector starting from the early part of the year.